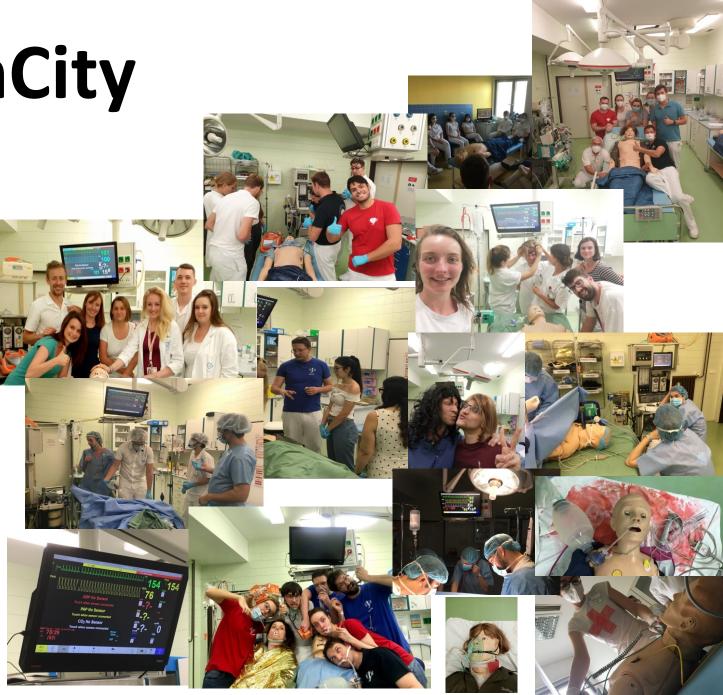

# The SimCity

- "The Golden ERA" 2018-2020
- The Simulation Programs
  - Optional subjectfor 5th year
  - Docs and nurses ARIM dep.
  - Tailored sims for other departments (ER adult+pedi, cardio, orthopaedics ...)
  - Focused and matured team learning "on the way"