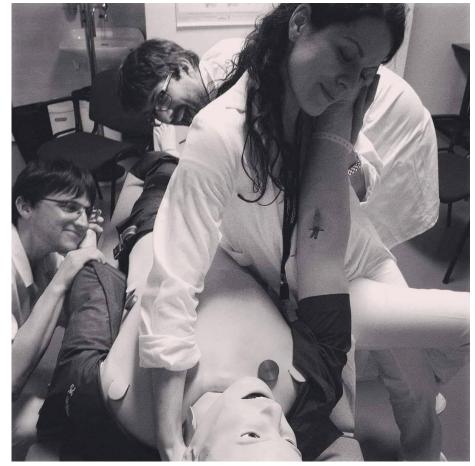

# Simulation in UH Motol – from Past to Future

- Once upon a time in 2017 ....
- ... a bunch of overmotivated Docs discovered SimMan 3G ...
- ... made a first CPR simulation ...
- ... and find that it was a disaster
- To know WHAT is not to know HOW

### Simulation in Motol – from Past to Future

- Autumn 2017 TTT WS
- Meeting the experts ...
- Gate to World of Simulations opened
- Break point.... !!!! So excited!!!!
- Simulation as a teaching tool