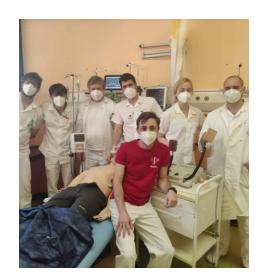

ětší estrasystoly, přechod do komorové tach</li> </ol>                                                                                                                                                                                                                   |                                                                |
| 3) komorová tachykendie: zvychlení tegové frekvence, četnější echraeystaly, přechod do komorové tach<br>mělitelný krevní tak, necháme je to zjistě, prohláhout a vyšečíte, udělat rezvahu a pak přejdeme do s<br>4) fibritace kumor: zbešíně by po rozpoznání měli zavolat poroc. Necháme podat 2 výboje a dohodno<br>přechod do stavu. | out se na amiodaronu, pak                                      |

### **Simulation in Motol**

• 28.12. 2020 Expulsion from paradise











### What have we learned?

- In-Situ:
  - Prep again crutial
  - Need to specify the "contract" better, clarify the possible-limit expectations
  - Safe environment
  - Focusing on a fiction contract other work duties distact the participants not fully imersed
  - Safety gaps arise from doing/simulating in-situ (may be wanted or accidentally finded)

### We managed ...

#### • Learning points

- Set according to participants' profile
- Can be medical/soft skills related
- Scenario Design to meet the learning points
- Simulation as a tool to gain specific skills or knowlege
- Record of participants and their simulation performance bespoke simulations, bespoke scenarios
- Program of skills developement Simulation Curriculum



|             |                    | Plán termí  | nů ško