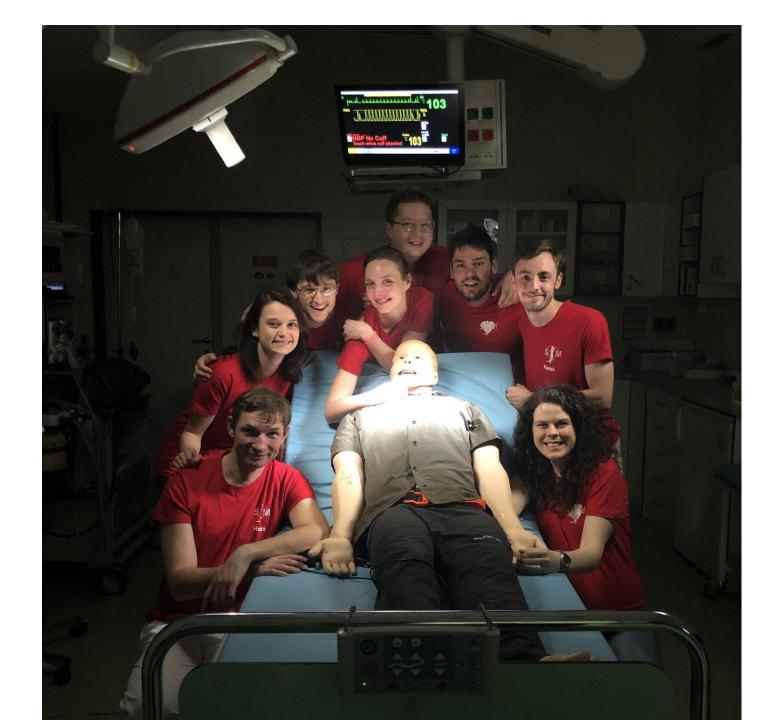

# Simulation in UH Motol – from Past to Future

- Once upon a time in 2017 ....
- ... a bunch of overmotivated Docs discovered SimMan 3G ...
- ... made a first CPR simulation ...
- ... and find that it was a disaster
- To know WHAT is not to know HOW

### Simulation in Motol – from Past to Future

- Autumn 2017 TTT WS
- Meeting the experts ...
- Gate to World of Simulations opened
- Break point.... !!!! So excited!!!!
- Simulation as a teaching tool